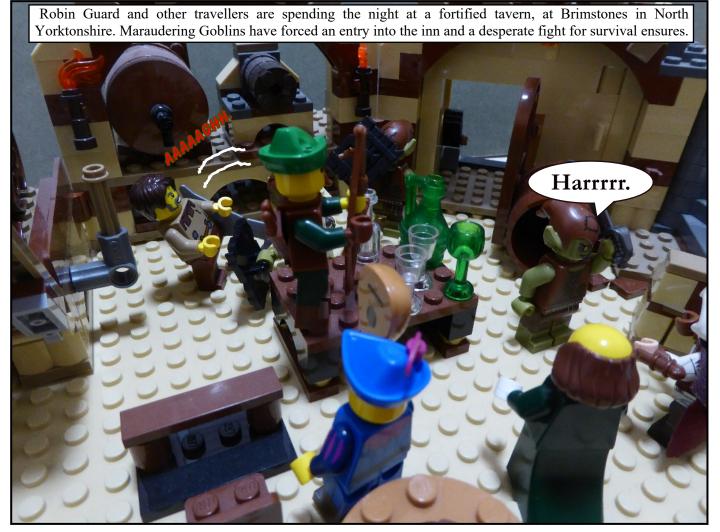

\*\*\*\*LEGO® is a trademark of the LEGO Group, which does not sponsor, authorise or endorse this web site. Visit the official LEGO website at http://www.LEGO.com.\*\*\*\*

The English Medieval ages, times are harsh, the English hing is living abroad in exile and the law of the land has broken down. The hingdom is spilt into regions ruled by various Lords, Earls and High Sheriffs. Some are good, but many are corrupt and evil. Uorhtonshire is under the control of the villainous Sir Tallyman and his henchmen, who impose heavy taxes and rule how they please. But many rose against this injustice and tyranny, travelling the land, righting wrongs where they can. One of these heroes is Robin Guard and his band of outlaws. Robin Guard is continuing his journey to Scotland to deliver a Quaich.\*